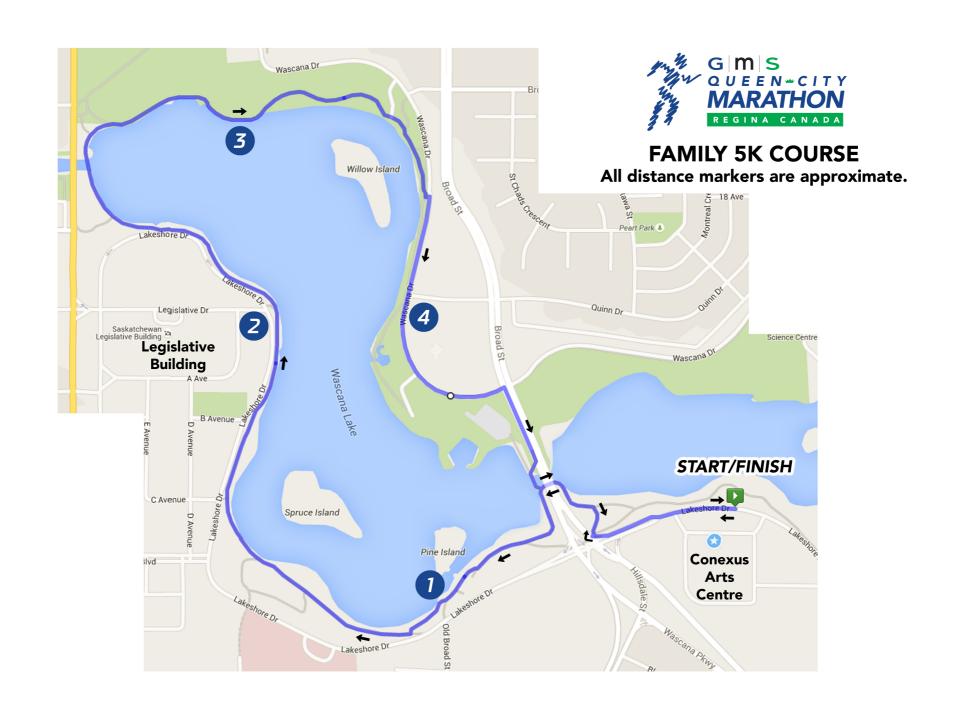

## **Family 5K Course**

The Family 5K course starts and finishes on Lakeshore Drive, in front of the main entrance to the Conexus Arts Centre.

Shortly after the course starts, it transfers from the road onto the pathway that leads towards the pedestrian underpass beneath Broad Street, and continuing clockwise on the pathway around Wascana Lake.

As you come back towards Broad Street, the course moves briefly off the pathway onto Wascana Drive, then turns south onto the sidewalk before once again going down to the pedestrian underpass, and then heading back to the finish line.