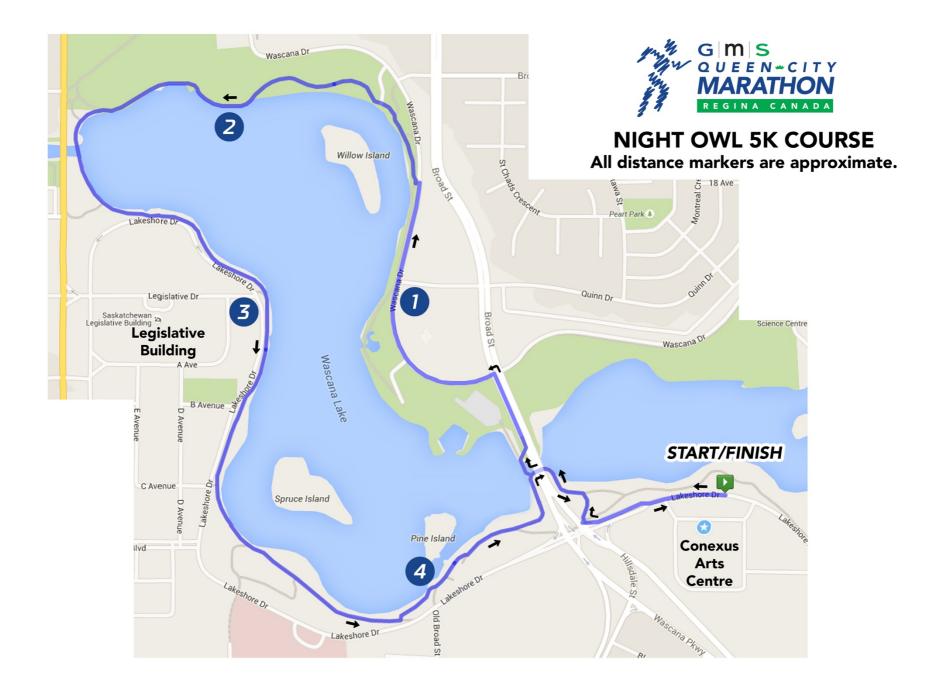

## Night Owl 5K Course

The Night Owl 5K course starts and finishes on Lakeshore Drive, in front of the main entrance to the Conexus Arts Centre.

Shortly after the race begins starts, the course heads to the right, going from the road onto the path that leads to the pedestrian underpass beneath the Broad Street bridge.

As you pass under the Broad Street bridge, turn right (North), then turn left onto Wascana Drive.

As you travel northward on Wascana Drive, the course moves off Wascana Drive and onto the pathway heading towards Albert Street.

The course continues counter clockwise on the pathway around Wascana Lake.

Not long before the finish line, you'll take the Broad Street pedestrian underpass once again, this time turning right as you exit it, and heading up the pathway to the road in front of the Conexus Arts Centre and the waiting finish line!