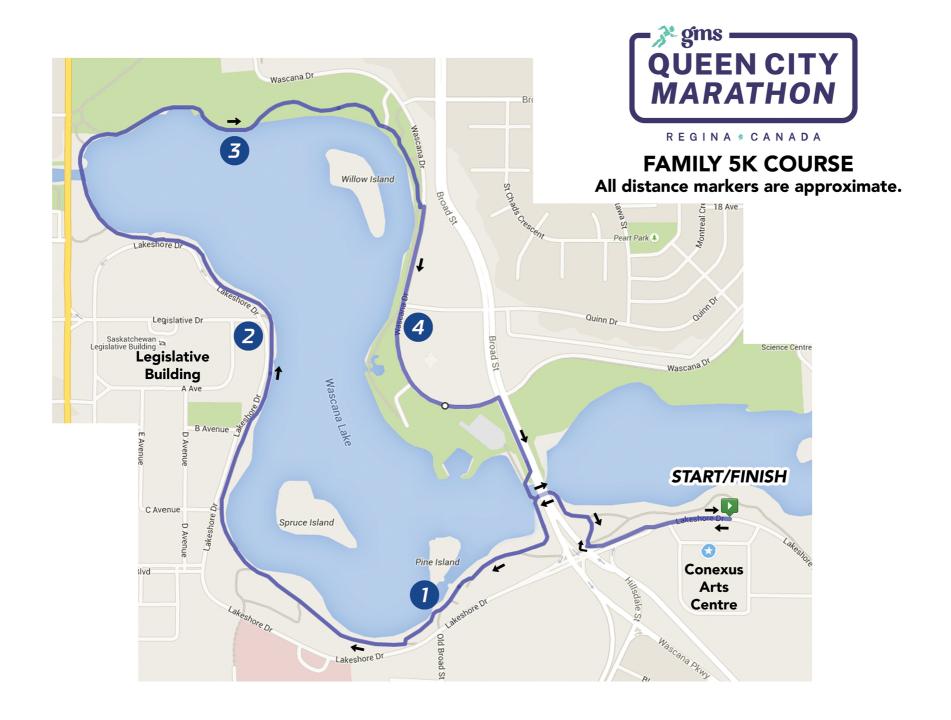

## **Family 5K Course**

The Family 5K course starts and finishes on Lakeshore Drive, in front of the main entrance to the Conexus Arts Centre.

Shortly after the course starts, it transfers from the road onto the pathway that leads towards the pedestrian underpass beneath Broad Street, and continuing clockwise on the pathway around Wascana Lake.

As you come back towards Broad Street, the course moves briefly off the pathway onto Wascana Drive, then turns south onto the sidewalk before once again going down to the pedestrian underpass, and then heading back to the finish line.